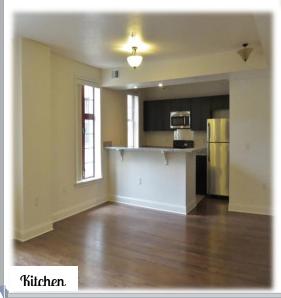

Shelborne Development and Malino Construction have rehabilitated Eldorado into 37 modern apartment homes laden with high-quality amenities including granite counter tops, stainless appliances, hardwood floors, ceramic tile baths and central air conditioning.